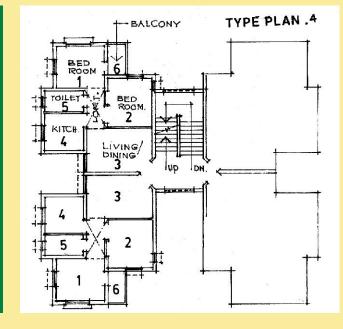

### Type : LIG

Carpet Area including Balcony : 427 Sq. Ft.

- 1. 2750 x 2400
- 2. 2500 x 2800
- 3. 3750 x 2500
- 4. 2200 x 2050
- 5. 2200 x 1200
- 6. 1200 x 1975