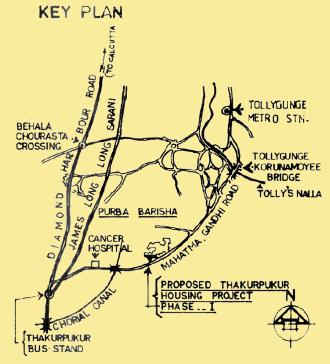

#### **LOCATION:**

The Prantik (Thakurpukur) Housing Project is located on North-West side of Mahatma Gandhi Road. It is about 3 kms. away from Diamond Harbour Road in the mouza Haridevpur, Chak Thakurani & Ramchandrapur under Joka II Gram Panchayat, P.S. Thakurpukur in the district of 24 Parganas (South).

#### FACILITIES AVAILABLE IN THE LOCALITY (OUTSIDE THE SCHEME)

- (i) The place is well connected with different parts of Kolkata including the Central administrative & Commercial Complex at B.B.D. Bag through bus & mini bus.
- (ii) There are Schools, primary, secondary & higher secondary and Hospital in close proximity of the area.
- (iii) There are well established Hospitals at Behala & Tollygunge area.
- (iv) The Market, Post Office & Bank are situated in the vicinity.